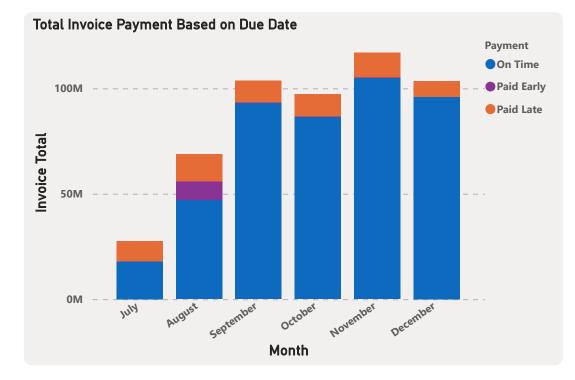

## **Payment by Month**

| Month      |               | July             |               | August           | Se             | ptember          |               | October          | Ν              | ovember          | C              | December         |                | Total            |
|------------|---------------|------------------|---------------|------------------|----------------|------------------|---------------|------------------|----------------|------------------|----------------|------------------|----------------|------------------|
| Payment    | Invoice Total | Invoice<br>Count | Invoice Total | Invoice<br>Count | Invoice Total  | Invoice<br>Count | Invoice Total | Invoice<br>Count | Invoice Total  | Invoice<br>Count | Invoice Total  | Invoice<br>Count | Invoice Total  | Invoice<br>Count |
| On Time    | 17,860,511.87 | 194              | 47,128,226.20 | 2322             | 93,134,796.51  | 2561             | 86,529,960.07 | 3146             | 105,010,448.99 | 3234             | 95,853,420.22  | 3773             | 445,517,363.86 | 15230            |
| Paid Early | 52,514.34     | 15               | 8,689,364.69  | 772              | 124,217.95     | 17               | 85,801.32     | 8                | 124,327.90     | 19               | 103,997.29     | 15               | 9,180,223.49   | 846              |
| Paid Late  | 9,537,460.39  | 230              | 12,858,620.83 | 716              | 10,298,630.00  | 437              | 10,556,314.36 | 576              | 11,631,504.34  | 907              | 7,552,895.20   | 626              | 62,435,425.12  | 3492             |
| Total      | 27,450,486.60 | 439              | 68,676,211.72 | 3810             | 103,557,644.46 | 3015             | 97,172,075.75 | 3730             | 116,766,281.23 | 4160             | 103,510,312.71 | 4414             | 517,133,012.47 | 19568            |